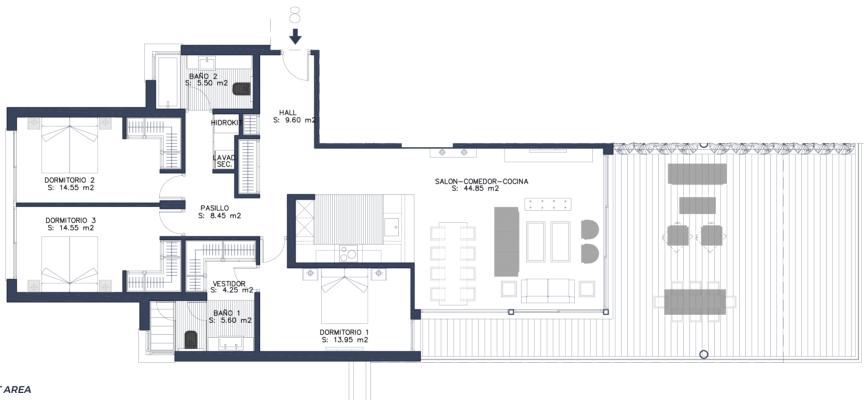

## SUPERFICIES CONSTRUIDAS / BUILT AREA

TOTAL TERRAZA / TOTAL TERRACE

 SUPERFICIE VIVIENDA / INSIDE AREA
 142.49 m2

 SUPERFICIE Z. COMÚN / COMMUNAL AREA
 13.73 m2

 TOTAL / TOTAL
 156.22 m2

 PORCHE / PORCH
 46.87 m2

 TERRAZA DESCUB. SOLÁRIUM /
 17.50 m2

 UNCOVERED TERRACE. SOLARIUM

64.37 m2

## SUPERFICIE ÚTIL SEGÚN DECRETO BOJA 218 / 2005 USABLE AREA IN ACCORDANCE WITH DECREE 218 / 2005

SUPERFICIE VIVIENDA / INSIDE AREA
SEGÚN DECRETO / IN ACCORDANCE WITH DECREE
133.43 m2

- THIS DOCUMENT IS FOR INFORMATIONAL PURPOSES ONLY, AND MAY EXPERIENCE MODIFICATIONS DUE TO THE PROJECT'S TECHNICAL REQUIREMENTS.
- ALL FURNISHINGS, INCLUDING THOSE IN THE KITCHEN, ARE FOR INFORMATIONAL PURPOSES ONLY.
  DOOR HANDLING AND THE DISTRIBUTION OF SANITARY FITTINGS ARE NOT BINDING.
- THE SURFACE AREAS STATED ARE APPROXIMATE, AND MAY EXPERIENCE CHANGES FOR TECHNICAL REASONS DURING THE DEVELOPMENT AND EXECUTION OF THE BUILDING WORKS.
- THE SURFACE AREAS INDICATED BELOW ARE CALCULATED IN ACCORDANCE WITH DECREE 218/2005, ON INFORMATION FOR CONSUMERS IN THE BUYING, SELLING AND LEASING OF PROPERTIES IN ANDALUSIA.